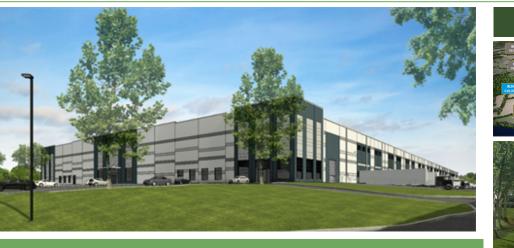

## 303 Demi, Building 10, 1st Floor, Mt. Bethel, PA 18343

- » Commercial | 420,134 ft<sup>2</sup>
- » More Info: 303DemiBuilding101.IsForSale.com

ALT Realty (610) 332-9900 (Office:) marketing@homespotmedia.com

ALT Realty 559 Main Street Suite 300 Bethlehem, PA 18018 (610) 332-9900

HIGHLIGHTS

Heavy Gas, Power, Water and Fiber - Ideal for Manufacturing 1 Mile to I-80, 65 Miles to Port Newark Nearby Norfolk Southern Rail 10 Year Real Estate Tax Abatement (50% Savings) Flexible Deal Structures (Lease, Sale & BTS) 100' Height on Select Buildings w/ Footprints up to 1.5 Million SF